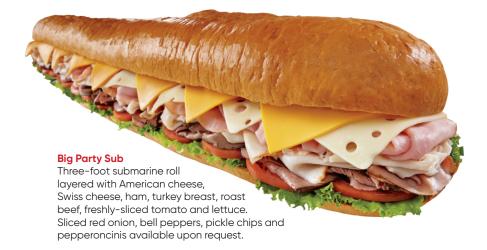

## Made-Fresh Party Trays and Sandwiches









Fresh Fruit
Small serves 8-12
Large serves 18-22
Green and red seedless grapes,
cantaloupe, honeydew melon,
watermelon, pineapple and strawberries.



Salami & Cheese
Small serves 6-10
Large serves 14-18
Mild cheddar and pepper jack cheese,
Genoa and hard salami, pepperoni
and crackers.



Cheese & Crackers
Small serves 8-12
Large serves 18-22
Colby jack, mozzarella, mild cheddar
and pepper jack cheese and crackers.



Brie Cheese Serves 8-10 Brie cheese, strawberries and green seedless grapes.



Fresh Veggie
Small serves 8-12
Large serves 18-22
Cucumbers, broccoli, tri-color tomatoes and peppers, baby carrots and celery.
Choice of ranch dressing and/or hummus.



Small serves 12-14
Large serves 20-25
Artichoke Parmesan dip, spinach dip, baby carrots, celery, cucumbers and sourdough b