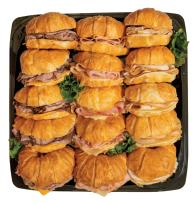

**Charcuterie French Provincial** 

Croissant Sandwich
Small serves 6-9 (9 sandwiches)
Large serves 10-15 (15 sandwiches)
Croissants, turkey breast, black forest
ham, roast beef, provolone, Swiss and
cheddar cheese.