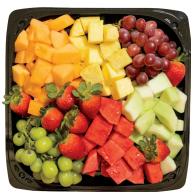

## Made-Fresh Party Trays and Sandwiches

Fresh Fruit
Small serves 8-12
Large serves 18-22
Green and red seedless grapes,
cantaloupe, honeydew melon,
watermelon, pineapple and strawberries.

Salami & Cheese
Small serves 6-10
Large serves 14-18
Mild cheddar and pepper jack cheese,
Genoa and hard salami, pepperoni
and crackers.