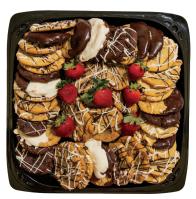

Mediterranean
Small serves 8-12
Large serves 18-22
Salami, jumbo Kalamata olives,
mozzarella balls, cucumbers, red grape
tomatoes, artichoke hearts, naan bread,
classic and garlic hummus.

Gourmet Dipped Cookie
Small serves 12-16 (25 cookies)
Large serves 25-30 (50 cookies)
White chocolate macadamia nut,
chocolate chunk and triple chocolate
cookies dipped and drizzled in dark
and white chocolate. With strawberries.