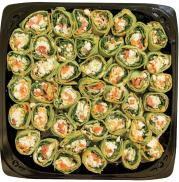

Veggie Pinwheel
Small serves 8-12 (18 sandwiches)
Large serves 18-22 (36 sandwiches)
Spinach herb wraps, roasted
red pepper hummus, Greek feta salad,
coleslaw with carrots, sliced tomato
and baby spinach.