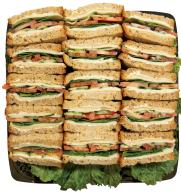

**Charcuterie French Provincial** 

Croissant Sandwich
Small serves 6-9 (9 sandwiches)
Large serves 10-15 (15 sandwiches)
Croissants, turkey breast, black forest
ham, roast beef, provolone, Swiss and
cheddar cheese.