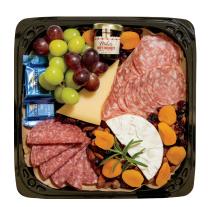

Serves 6-8
Gruyère and brie cheese, hard salami, sweet soppressata, almonds, dried apricots and cranberries, red and green seedless grapes, Mike's Hot Honey and sea salt caramel dark chocolate squares.