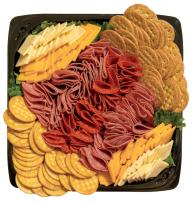

## Made-Fresh Party Trays and Sandwiches

Fresh Fruit
Small serves 8-12
Large serves 18-22
Green and red seedless grapes,
cantaloupe, honeydew melon,
watermelon, pineapple and strawberries.

Salami & Cheese
Small serves 6-10
Large serves 14-18
Mild cheddar and pepper jack cheese,
Genoa and hard salami, pepperoni
and crackers.