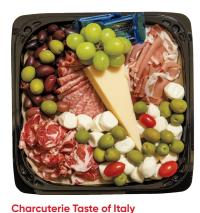

Small serves 8-10 Large serves 16-20 Buffalo and hot wings, carrots and celery. Choice of ranch or blue cheese dressing.

Serves 6-8
Parmesan wedge, mozzarella balls, Italian dry salami, coppa, prosciutto, whole Castelvetrano and Kalamata olives, green seedless grapes and sea salt caramel dark chocolate squares.

Serves 6-8
Gruyère and brie cheese, hard salami, sweet soppressata, almonds, dried apricots and cranberries, red and green seedless grapes, Mike's Hot Honey and sea salt caramel dark chocolate squares.