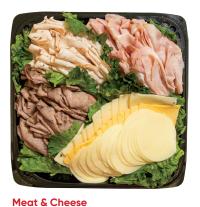

**Charcuterie French Provincial** 

Croissant Sandwich
Small serves 6-9 (9 sandwiches)
Large serves 10-15 (15 sandwiches)
Croissants, turkey breast, black forest
ham, roast beef, provolone, Swiss and
cheddar cheese.

Veggie Pinwheel
Small serves 8-12 (18 sandwiches)
Large serves 18-22 (36 sandwiches)
Spinach herb wraps, roasted
red pepper hummus, Greek feta salad,
coleslaw with carrots, sliced tomato
and baby spinach.