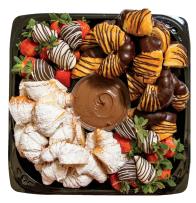

Dessert Croissant
Small serves 9-12
Large serves 18-20
Mini croissants dusted with powdered sugar or dipped in dark chocolate.
Strawberries; plain and dipped in chocolate. Includes Nutella.

Loaf Cake
Small serves 8-10
Large serves 18-20
Butter, chocolate and marble sliced loaf cake, strawberries and whipped topping.