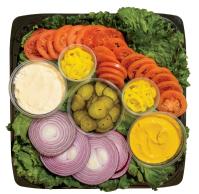

Everything On The Side Serves 20-30 Green leaf lettuce, sliced tomato, red onions, hamburger pickle chips, mustard, mayonnaise and pepperoncinis.

Small serves 6-8 Large serves 16-20 Roast beef, ham-off-the-bone, turkey breast, provolone, Swiss and cheddar cheese.