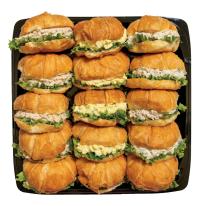

Croissant Salad Sandwich Small serves 6-9 (9 sandwiches) Large serves 10-15 (15 sandwiches) Croissants, egg salad with chives, albacore tuna salad, chicken salad with dill and green leaf lettuce.

Slider Sandwich
Small serves 6-9 (9 sandwiches)
Large serves 10-15 (16 sandwiches)
French dinner rolls, turkey breast, roast beef, ham-off-the-bone, provolone,
Swiss and cheddar cheese.