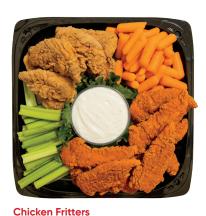

Breakfast Pastry
Small serves 8-10
Large serves 18-20
Raspberry strudel bites, blueberry
scones, mini cinnamon rolls, blueberry
muffins and strawberries.

Small serves 8-10 Large serves 16-20 Regular and spicy chicken fritters, carrots and celery. Choice of ranch or blue cheese dressing.