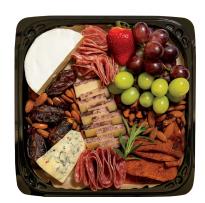

Serves 6-8
Cheddar cheese, brie cheese, blue cheese wedge, hard salami, sweet sopressata, almonds, red and green seedless grapes, strawberries, dates, dried cranberries and chili mango slices.

Charcuterie Cruisin' California