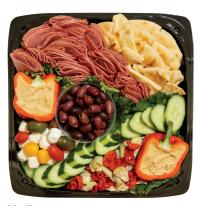

Mediterranean
Small serves 8-12
Large serves 18-22
Salami, jumbo Kalamata olives,
mozzarella balls, cucumbers, red grape
tomatoes, artichoke hearts, naan bread,
classic and garlic hummus.

Gourmet Dipped Cookie
Small serves 12-16 (25 cookies)
Large serves 25-30 (50 cookies)
White chocolate macadamia nut,
chocolate chunk and triple chocolate
cookies dipped and drizzled in dark
and white chocolate. With strawberries.