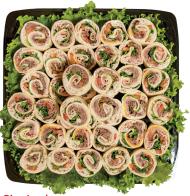

Pinwheel
Small serves 10-15 (24 sandwiches)
Large serves 20-25 (40 sandwiches)
Tortillas, roast beef, turkey breast,
ham-off-the-bone, swiss, mild cheddar
and provolone cheese, whipped cream
cheese, sliced tomato, green leaf lettuce.