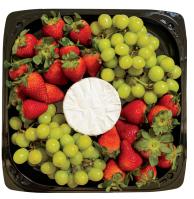

Cheese & Crackers
Small serves 8-12
Large serves 18-22
Colby jack, mozzarella, mild cheddar
and pepper jack cheese and crackers.

Brie Cheese Serves 8-10 Brie cheese, strawberries and green seedless grapes.