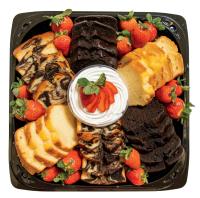

Dessert Croissant
Small serves 9-12
Large serves 18-20
Mini croissants dusted with powdered sugar or dipped in dark chocolate.
Strawberries; plain and dipped in chocolate. Includes Nutella.

Loaf Cake
Small serves 8-10
Large serves 18-20
Butter, chocolate and marble sliced loaf cake, strawberries and whipped topping.