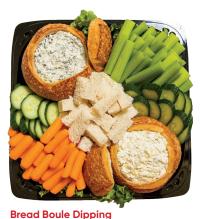

Fresh Veggie
Small serves 8-12
Large serves 18-22
Cucumbers, broccoli, tri-color tomatoes and peppers, baby carrots and celery.
Choice of ranch dressing and/or hummus.

Small serves 12-14
Large serves 20-25
Artichoke Parmesan dip, spinach dip, baby carrots, celery, cucumbers and sourdough bread boule.