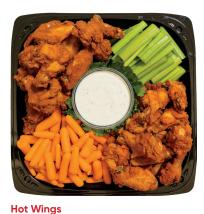

Small serves 8-10 Large serves 16-20 Buffalo and hot wings, carrots and celery. Choice of ranch or blue cheese dressing.

Serves 6-8
Parmesan wedge, mozzarella balls, Italian dry salami, coppa, prosciutto, whole Castelvetrano and Kalamata olives, green seedless grapes and sea salt caramel dark chocolate squares.