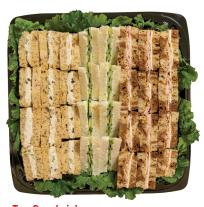

Tea Sandwich
Small serves 12-16 (16 sandwiches)
Large serves 24-26 (26 sandwiches)
Chicken salad on wheat bread,
cucumber and cream cheese on white
bread, ham and provolone with
stone-ground mustard on marble
rye bread.