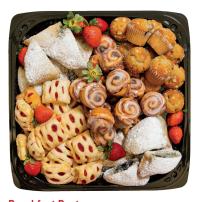

Breakfast Pastry
Small serves 8-10
Large serves 18-20
Raspberry strudel bites, blueberry
scones, mini cinnamon rolls, blueberry
muffins and strawberries.

Small serves 8-10 Large serves 16-20 Regular and spicy chicken fritters, carrots and celery. Choice of ranch or blue cheese dressing.