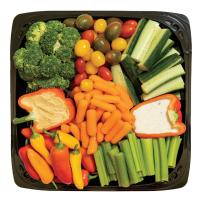

Fresh Veggie
Small serves 8-12
Large serves 18-22
Cucumbers, broccoli, tri-color tomatoes and peppers, baby carrots and celery.
Choice of ranch dressing and/or hummus.

Small serves 12-14
Large serves 20-25
Artichoke Parmesan dip, spinach dip, baby carrots, celery, cucumbers and sourdough bread boule.