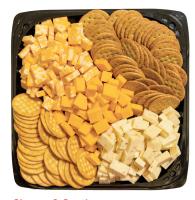

Cheese & Crackers
Small serves 8-12
Large serves 18-22
Colby jack, mozzarella, mild cheddar
and pepper jack cheese and crackers.

Brie Cheese Serves 8-10 Brie cheese, strawberries and green seedless grapes.