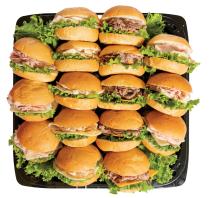

Croissant Salad Sandwich Small serves 6-9 (9 sandwiches) Large serves 10-15 (15 sandwiches) Croissants, egg salad with chives, albacore tuna salad, chicken salad with dill and green leaf lettuce.

Slider Sandwich
Small serves 6-9 (9 sandwiches)
Large serves 10-15 (16 sandwiches)
French dinner rolls, turkey breast, roast beef, ham-off-the-bone, provolone,
Swiss and cheddar cheese.